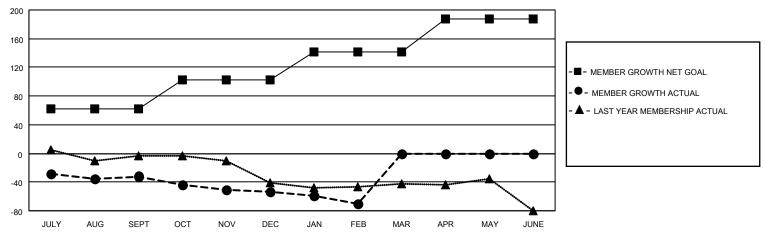

#### GOALS AND ACTUAL MEMBERS CUMULATIVE

| DROPPED CLUBS: 4 |     | 28 CLUBS OF 80 ADDED 1 OR<br>MORE NEW MEMBERS | GENDER DISTRIBUTION             |                                |  |
|------------------|-----|-----------------------------------------------|---------------------------------|--------------------------------|--|
|                  |     | MORE NEW MEMBERS                              | MALE<br>FEMALE                  | 1,100 (65.32%)<br>583 (34.62%) |  |
| DROPPED MEMBERS  |     |                                               | NON BINARY PREFER NOT TO ANSWER | 0 (0.00%)<br>1 (0.06%)         |  |
| DECEASED         | 23  |                                               | THE ERMOTTO ANOWER              | 1 (0.0070)                     |  |
| CLUB CANCELLED   | 6   | CLICK HERE FOR CUMULATIVE                     | TOTAL FAMILY UNIT MEMBERS       | 375                            |  |
| OTHER            | 113 | MEMBERSHIP DATA                               |                                 |                                |  |
| TOTAL            | 142 |                                               | FAMILY MEMBERS PAYING HAI       | LF DUES 193                    |  |